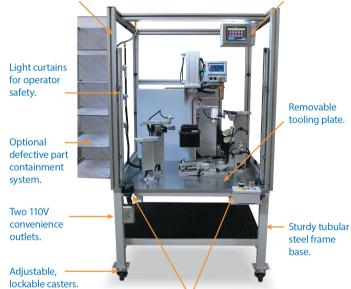

The AMS LT-401 features pneumatic cylinders that accurately fixture and seal off inlets for testing as well as multiple sensors that ensure the test component is properly aligned. The versatile testing platform generates fast cycle times and offers automatic or semi-automatic functionality.

Additional features of the AMS LT-401 include a built-in simplified PLC control with monitoring and data storage capability. Stringent specifications can be met and easily changed with the built-in programmable I/O and data collection. History and monitoring functions record leak test results and system error data.

# **Base Unit Includes**

Keyence light curtain, Allen-Bradley buttons, Omron PLC, SMC pneumatics, Proface HMI, Multi-function leak tester

#### **Industries**

Medical

Consumer

Plastic Processors

Transportation

Attractive upper aluminum frame with Lexan panels and LED lighting.

HMI for operator messaging, machine setup, and advanced controls.

Separate operator controls for cycle start, machine reset, and emergency stop.