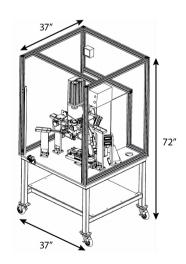

#### **Mechanical Specifications**

<u>Pneumatic Requirements:</u> Clean, dry, non-lubricated air at 80 psi minimum

Machine Dimensions: 37" x 37" x 72"

Work Table Height: Configurable

Note: Dimensions are approximate. All specifications subject to change without notice.